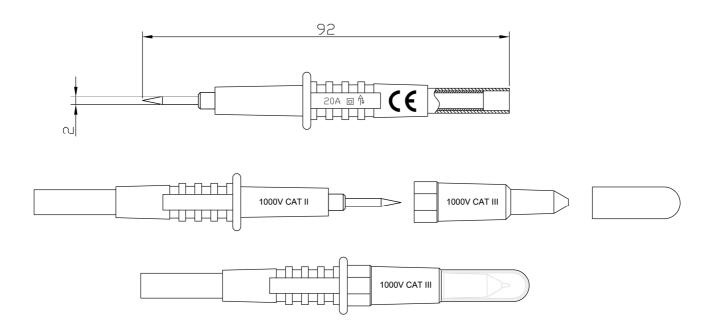

## **OEM Prod**

Part Number:- 125072 Standard Colours. Red Black

Features Accepts all standard 4mm plugs

IEC 61010 Rating.

Measurement Category. 1000V CAT II/1000V CAT III

Current Rating. 20 Amp

Insultion Category. Double/Reinforced.